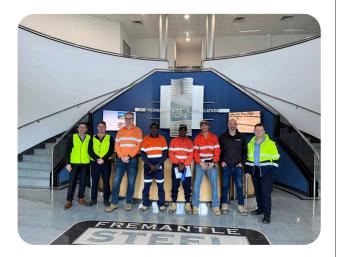

## Local Fitzroy Crossing trainees in Perth gaining skills to work on the New Brooking Channel Bridge

Three local trainees from Fitzroy Crossing are in Jandakot as part of a three-week work placement at Fremantle Steel. The workers are currently undertaking a paid traineeship on the New Brooking Channel Bridge project completing a Cert II in Construction.

Trainees will carry out Trade Assistant tasks in the steel fabrication workshop at Fremantle Steel to help build on their skills and experience, while providing an opportunity to experience living and working away from home.

They will be accompanied and mentored by a local business owner Keith, as well as additional support from mentors and team members.

Pending interest from local trainees, two additional groups will likely travel to Perth to take part in the work placement in the following weeks.