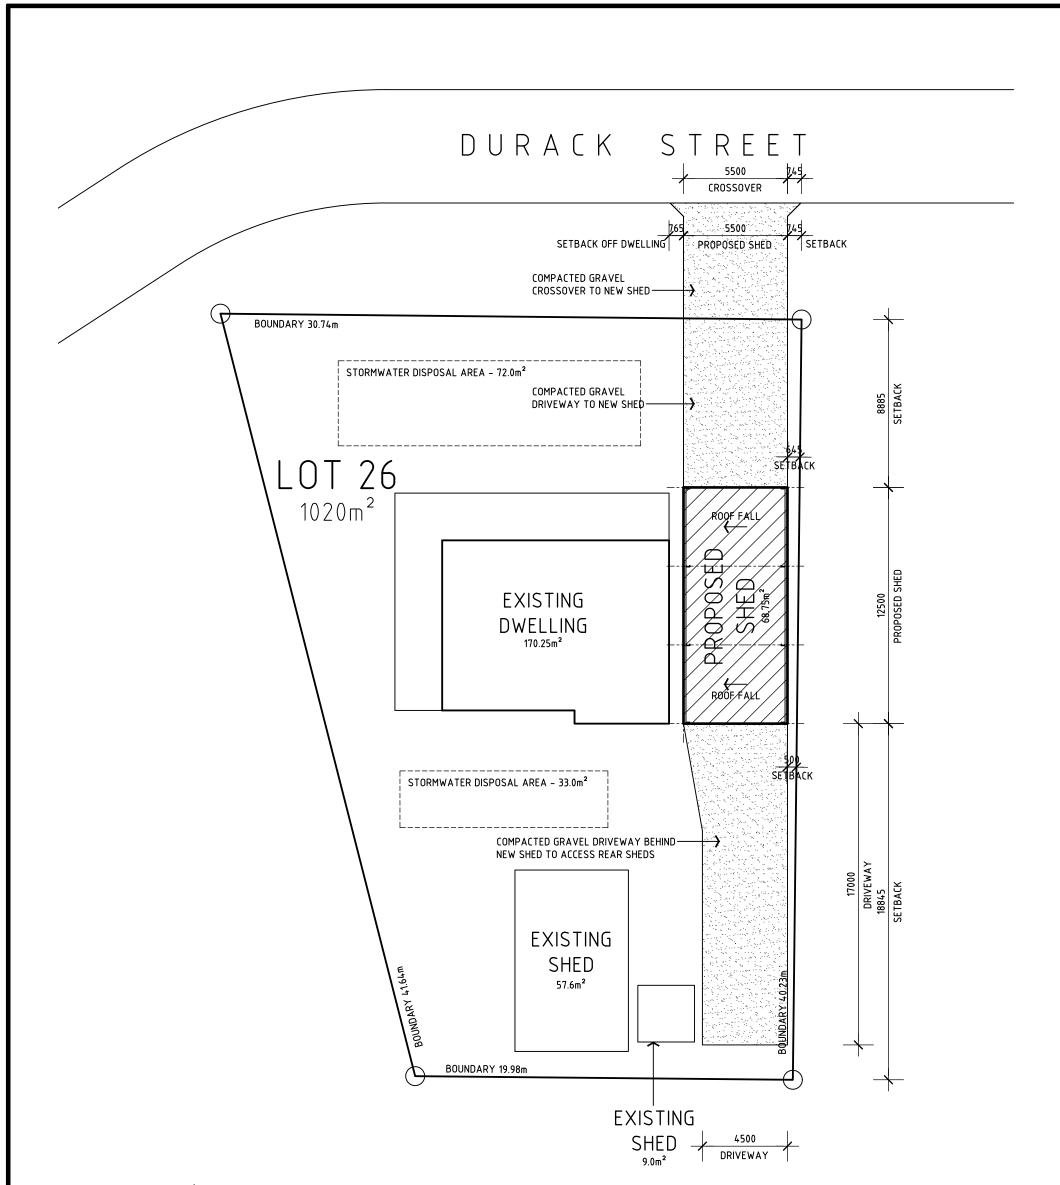

Property Address: Lot 26 (No.52) Durack Street, Camballin

Proposal: Construction and use of a proposed new 68.75m<sup>2</sup> steel framed, Colorbond clad storage shed on the abovementioned property for domestic storage purposes.

## NOTE: ALL STROMWATER IS TO BE DIRECTED TO THE EXISTING LAWN AREAS LOCATED AT THE FRONT AND REAR OF THE PROPERTY.

| PROPOSE                   |      |              | EET |             |
|---------------------------|------|--------------|-----|-------------|
| CAMBALLÍN,                |      |              |     |             |
| SITE PLAN                 | PRIN | ICIPAL       |     | REDUCTION   |
| DESIGNED<br>LS            |      | LS           |     | 0 25        |
| SCALE                     | DAT  | E            |     | DRAWING No. |
| 1:200                     |      | MAR 2024     |     | 1 0 4       |
| ERWA PROJ No.<br>ERWA2403 |      | ERWA Job No. |     | A.01        |
| LRWAZ405                  |      |              |     |             |