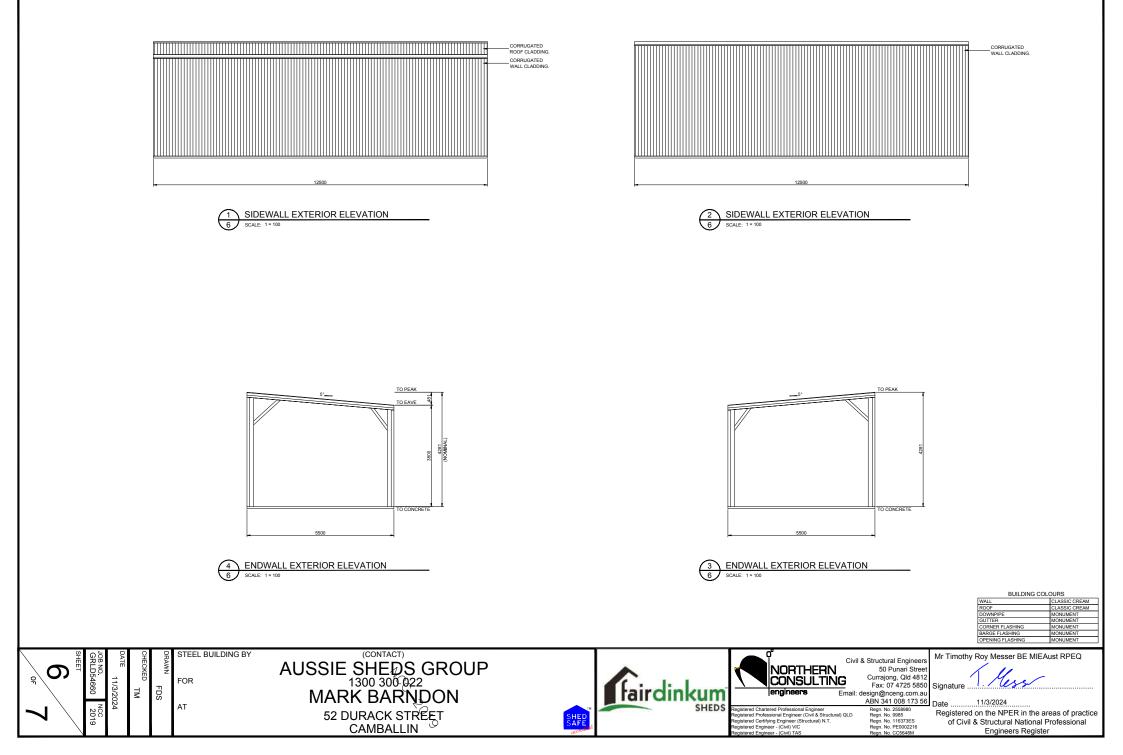

# PROPOSED SHED COLOURSROOFWINDSPRAYWALLSWINDSPRAYDOWN PIPESWINDSPRAYBARGEWINDSPRAYGUTTERSWINDSPRAYCORNER FLASHINGWINDSPRAY

Refer to Sheet #4 for concrete specification.

The design and detail shown on these drawings are applicable to this project only and may not be reproduced in whole or any part or be used for any other purpose without the written permission of FBHS (Aust) Pty Limited with whom copyright resides. The local distributor you are dealing with is an authorised independent distributor of Fair Dinkum Sheds' products and enters into agreements with its customers on its own behalf and not as an agent of Fair Dinkum Sheds.